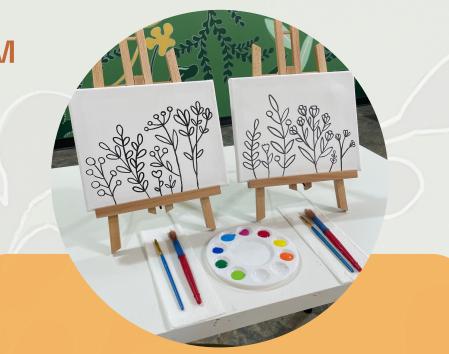

#### PAINT PARTY

\$400

- 2hr private party in our sweet studio space
- Tables + chairs
- 2 couch sitting area
- FREE coffee/tea + water
- WIFI access

# STUDIO 323 PAINT PARTY DESIGN OPTIONS

Our Paint Parties include up to 10 pre-drawn canvases for your guests to make their own! We love getting to see how each artist will make the design unique to them! Inviting more than 10 guests? It is just \$20 per additional guest!