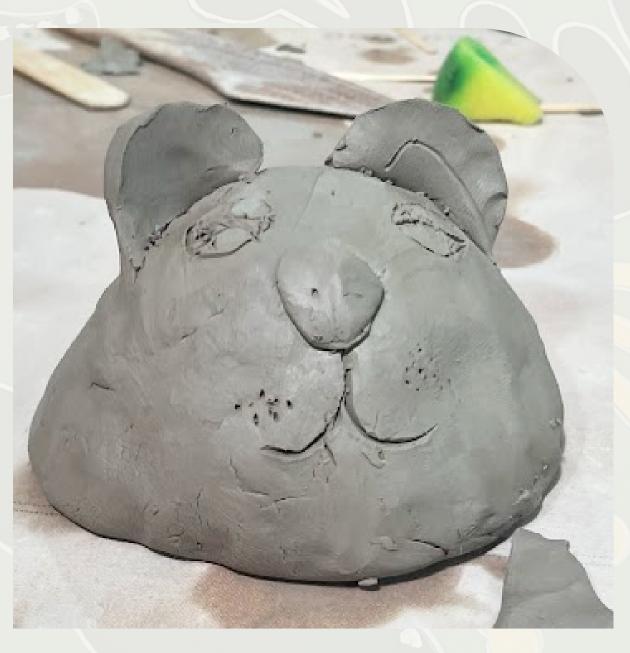

## STUDIO 323 CLAY PARTY PROJECT OPTIONS

Our Clay Parties include materials for up 10 guests to make their own clay-creation! These creations will be fired in our kiln & packed for pick-up 2-3 weeks after your the date of your party! Paint kits will be included at pick-up. Inviting more than 10 guests? It is just \$20 per additional guest!

#### CLAY CREATURES