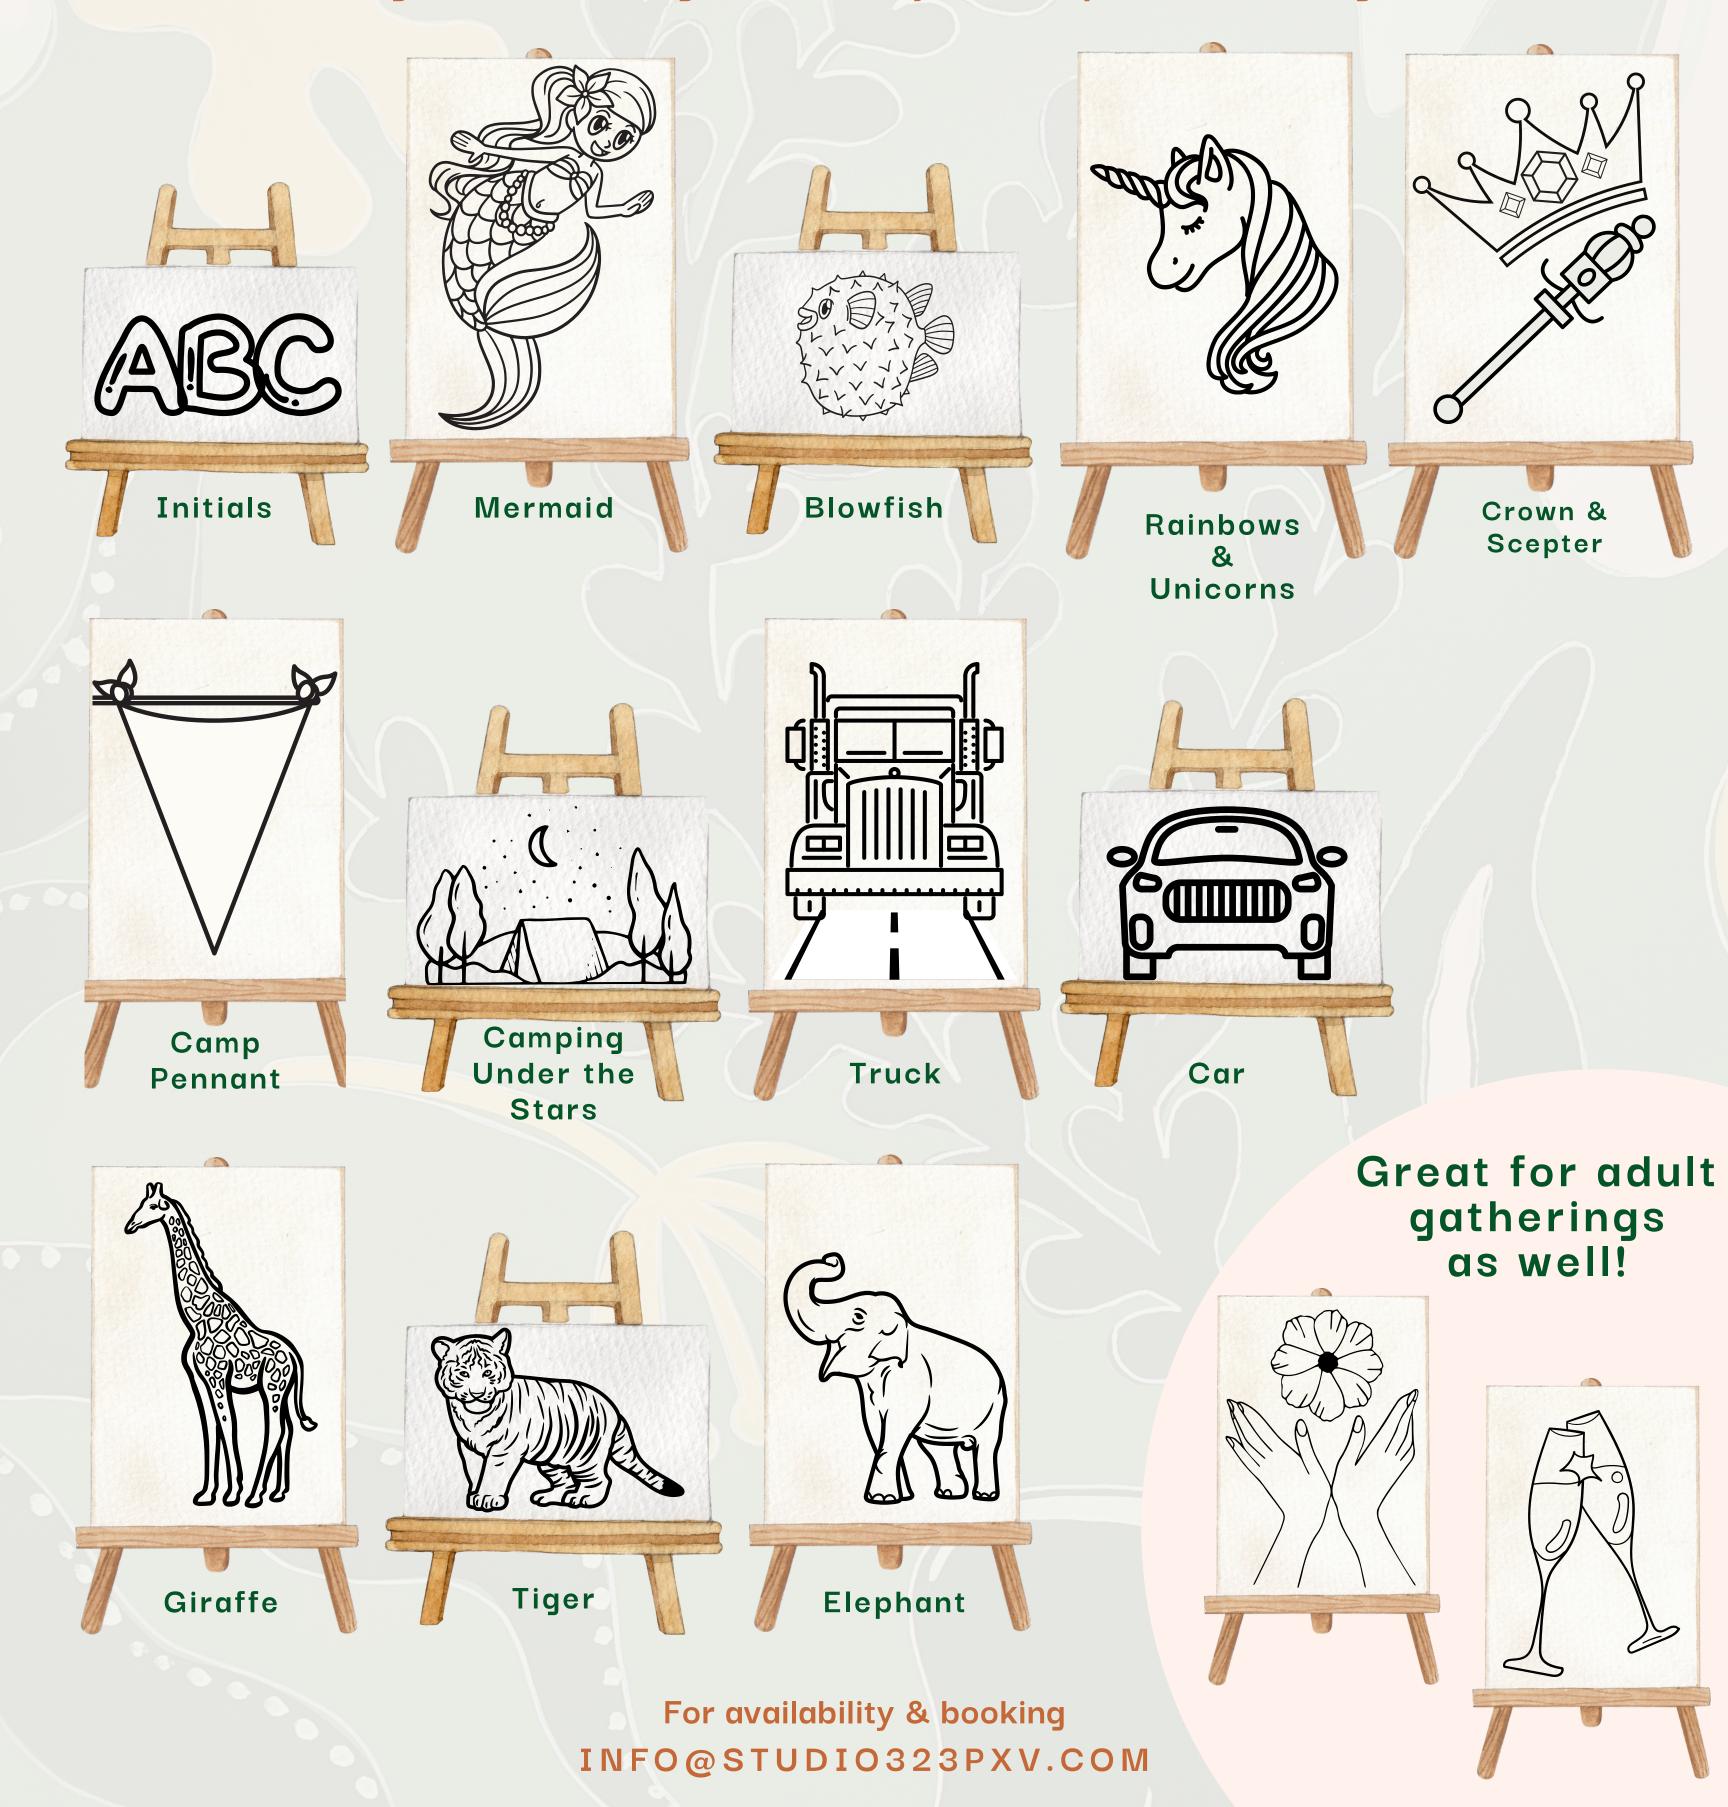

# STUDIO 323 PAINT PARTY DESIGN OPTIONS

Our Paint Parties include up to 10 pre-drawn canvases for your guests to make their own! We love getting to see how each artist will make the design unique to them! Inviting more than 10 guests? It is just \$20 per additional guest!