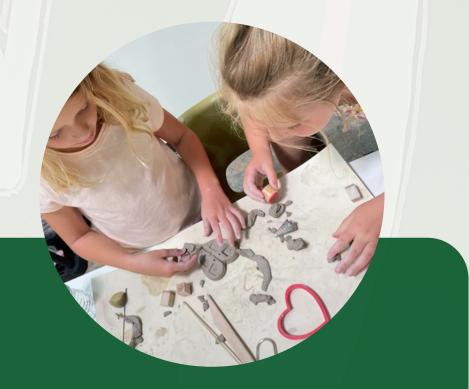

### CLAY PARTY

## STUDIO 323 CLAY PARTY PROJECT OPTIONS

Our Clay Parties include materials for up 10 guests to make their own clay-creation! These creations will be fired in our kiln & packed for pick-up 2-3 weeks after your the date of your party! Paint kits will be included at pick-up. Inviting more than 10 guests? It is just \$20 per additional guest!